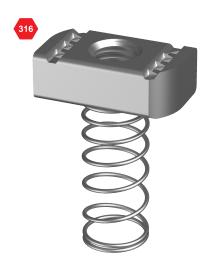

# Strut Channel Nut Long Spring

#### **FEATURES**

- Easy install and precise placement
- Spring holds the nut securely in place, acting as a 'third hand'
- · Freedom to adjust positioning
- Serrated grooved edges prevent unwanted movement or rotation

#### **APPLICATIONS**

- Securing cable trays and ladders onto channel (strut)
- Using an angle fitting to make a right-angle connection between two lengths of channel
- Fixing of channel supports to strut
- Deep channel sections (41x41mm channel)