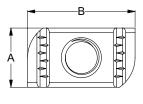

### STRUT CHANNEL NUT LONG SPRING 316 STAINLESS / HEC

| Part        | Diameter | Α    | В    | С    | L    | d2   |
|-------------|----------|------|------|------|------|------|
|             |          | (mm) | (mm) | (mm) | (mm) | (mm) |
| NS16PSLCM10 | M10      | 19   | 34.5 | 9.2  | 38   | 18   |
| NS16PSLCM12 | M12      | 19   | 34.5 | 12.0 | 40   | 18   |