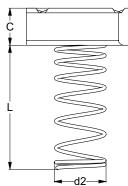

### STRUT CHANNEL NUT LONG SPRING 316 STAINLESS / HEC

| Part        | Diameter | Α    | В    | С    | L    | d2   |
|-------------|----------|------|------|------|------|------|
|             |          | (mm) | (mm) | (mm) | (mm) | (mm) |
| NS16PSLCM10 | M10      | 19   | 34.5 | 9.2  | 38   | 18   |
| NS16PSLCM12 | M12      | 19   | 34.5 | 12.0 | 40   | 18   |