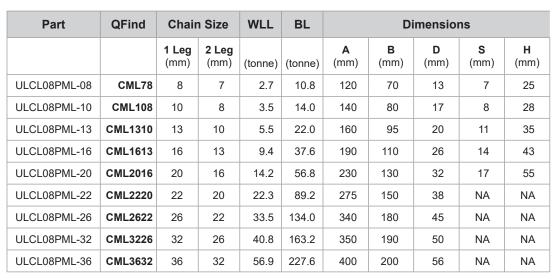

# PRODUCT DATA





## **Grade 80 Master Link**

Master link for single or double leg sling lifts with a variety of sling materials.

## **Applications**

- Use with Grade 80 lifting components
- Lifting with G80 1 or 2 leg chain slings, wire rope and synthetic slings



### **Features**

- Conforms to AS 3776
- 100% magnaflux crack detection



**Material** 



**Finish** 



Powder Coat





### **MARKINGS:**

- CE (European Conformity)
- WLL (Working Load Limit)
- Trace Code (linked to certificate online)
- Manufacturer's mark





Disclaimer: while every reasonable effort has been made to ensure that this document is correct at the time of printing, Hobson Engineering®, its agencies and employees disclaim all liability in respect to anything or the consequences of anything done or omitted regarding the whole or any part of this document.

HOBSON