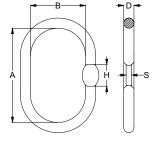

## **Grade 80 Master Link**

Master link for single or double leg sling lifts with a variety of sling materials.

### **Features**

- Conforms to AS 3776
- 100% magnaflux crack detection

**Material** 

**Finish** 

Powder Coat