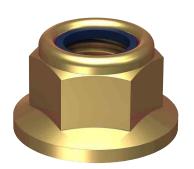

## Nyloc<sup>®</sup> Hex Flange Nut

# NYLOC® HEX FLANGE NUT ZINC YELLOW PASSIVATE / HEC / DIN 6926 / CLASS 10

| Part       | Size | Pitch | Across<br>Flats | Pack<br>Qty |
|------------|------|-------|-----------------|-------------|
|            |      | (mm)  | (mm)            |             |
| NF10YNM12  | M12  | 1.75  | 18              | 100         |
| NF10YNM14  | M14  | 2.00  | 21              | 100         |
| NF10YNM16  | M16  | 2.00  | 24              | 100         |
| NF10YNM20  | M20  | 2.50  | 30              | 50          |
| NF10YNM24  | M24  | 3.00  | 36              | 25          |
| NF10YNM24F | M24  | 2.00  | 36              | 25          |