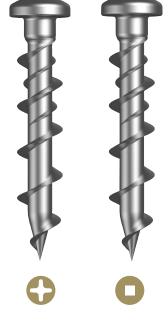

### WALL KATT UNIVERSAL PAN - PHILLIPS AND SQUARE ZINC PLATED (ROHS COMPLIANT)

| Part         | Qfind  | Drive    | Drive<br>Size | Size | Length | Pack  |
|--------------|--------|----------|---------------|------|--------|-------|
|              |        |          |               | (mm) | (mm)   | (Qty) |
| MWKXZPP65032 | MWK102 | Phillips | #2            | 6.5  | 32     | 100   |
| MWKXZPQ65032 | MWK100 | Square   | #2            | 6.5  | 32     | 100   |