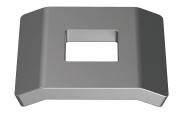

#### **SECURITY MESH CLIP HOT DIP GALVANISED Part** Size Length Height **Pack** (mm) Qty (mm) HWCMSGM08024025 M8 24x24 2.5 300

Used in security fencing around prisons, schools, new housing and unit complexes.