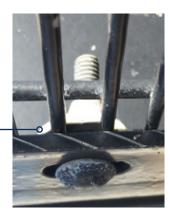

Pair it with a shear nut on the cup head bolt so it cannot be tampered with.

Bolt Tension | Anti-Vibration | Product Reliability | Traceability