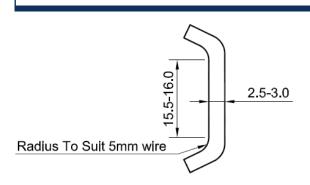

### **How it works:**

Security Mesh Clip is bolted in with the fastener and locks the mesh fencing in place. The length required will be dependant on the fencing.

Security -**Mesh Clip** 