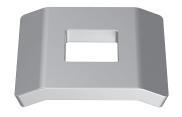

### **How it works:**

Security Mesh Clip is bolted in with the fastener and locks the mesh fencing in place. The length required will be dependant on the fencing.

Security -**Mesh Clip** 