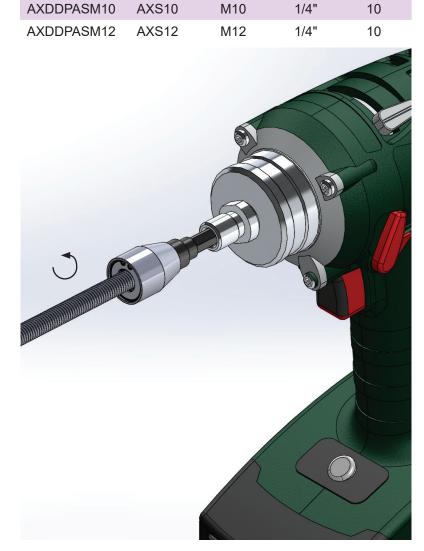

## ALLTHREAD INSTALLATION SOCKET BIT<br/>S2 ALLOY STEELPartQFindFor Allthread<br/>Size<br/>(mm)Drive<br/>Size<br/>(lnch)Pack<br/>(Qty)

- Allthread rod socket adapters remove the manual process of installing rods by hand.
- Fast and smooth installation of threaded rod.
- >> No damage to threads.
- Can be used for installation and removal of threaded rod.

- >>> Easy connection of allthread rod to socket bit.
- >> Automatic locking cams grip and rotate the rod until fully inserted.
- Made of hardened pins to increase the life of the tool.
- >> NOT to be used with drill in HAMMER or IMPACT MODE.